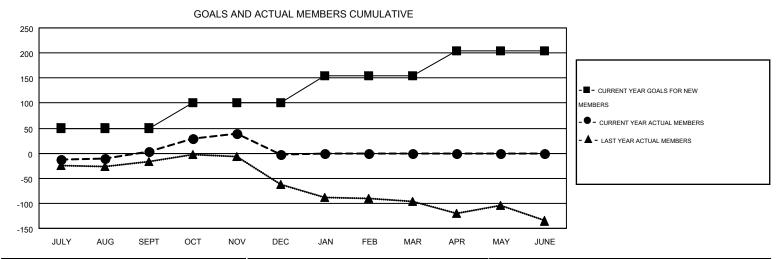

## MONTHLY MEMBERSHIP PROGRESS REPORT

Multiple District 30

Results as of: 12/31/2014

LOCATION: MISSISSIPPI

GMT: CARL HARRELL

| GMT: CARL H   | HARRELL          |                   |                  |                  | _                              |                    |                                        |                    | GMT CA 1         |
|---------------|------------------|-------------------|------------------|------------------|--------------------------------|--------------------|----------------------------------------|--------------------|------------------|
|               |                  | Clubs             |                  |                  | Members  RESULTS FOR 2014-2015 |                    |                                        |                    |                  |
|               | RESU             | LTS FOR 2014-2015 |                  |                  |                                |                    |                                        |                    |                  |
| QUARTER       | NEW CLUB<br>GOAL | NEW CLUBS         | DROPPED<br>CLUBS | NET<br>GAIN/LOSS | QUARTER                        | NEW MEMBER<br>GOAL | CHARTER AND<br>NEW<br>MEMBERS<br>ADDED | DROPPED<br>MEMBERS | NET<br>GAIN/LOSS |
| JULY/AUG/SEPT | 2                | 0                 | 0                | 0                | JULY/AUG/SEPT                  | 50                 | 80                                     | 77                 | 3                |
| OCT/NOV/DEC   | 2                | 0                 | 2                | -2               | OCT/NOV/DEC                    | 50                 | 76                                     | 82                 | -6               |
| JAN/FEB/MAR   | 2                | 0                 | 0                | 0                | JAN/FEB/MAR                    | 55                 | 0                                      | 0                  | 0                |
| APR/MAY/JUNE  | 2                | 0                 | 0                | 0                | APR/MAY/JUNE                   | 50                 | 0                                      | 0                  | 0                |