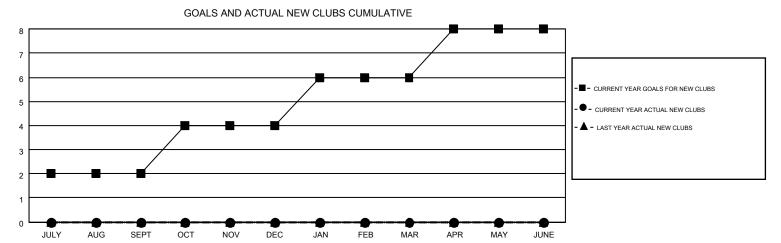

## MONTHLY MEMBERSHIP PROGRESS REPORT

Multiple District 30

Results as of: 12/31/2014

LOCATION: MISSISSIPPI

GMT: CARL HARRELL

| GMT: CARL H   | HARRELL          |                   |                  |                  | _                              |                    |                                        |                    | GMT CA 1         |
|---------------|------------------|-------------------|------------------|------------------|--------------------------------|--------------------|----------------------------------------|--------------------|------------------|
|               |                  | Clubs             |                  |                  | Members  RESULTS FOR 2014-2015 |                    |                                        |                    |                  |
|               | RESU             | LTS FOR 2014-2015 |                  |                  |                                |                    |                                        |                    |                  |
| QUARTER       | NEW CLUB<br>GOAL | NEW CLUBS         | DROPPED<br>CLUBS | NET<br>GAIN/LOSS | QUARTER                        | NEW MEMBER<br>GOAL | CHARTER AND<br>NEW<br>MEMBERS<br>ADDED | DROPPED<br>MEMBERS | NET<br>GAIN/LOSS |
| JULY/AUG/SEPT | 2                | 0                 | 0                | 0                | JULY/AUG/SEPT                  | 50                 | 80                                     | 77                 | 3                |
| OCT/NOV/DEC   | 2                | 0                 | 2                | -2               | OCT/NOV/DEC                    | 50                 | 76                                     | 82                 | -6               |
| JAN/FEB/MAR   | 2                | 0                 | 0                | 0                | JAN/FEB/MAR                    | 55                 | 0                                      | 0                  | 0                |
| APR/MAY/JUNE  | 2                | 0                 | 0                | 0                | APR/MAY/JUNE                   | 50                 | 0                                      | 0                  | 0                |